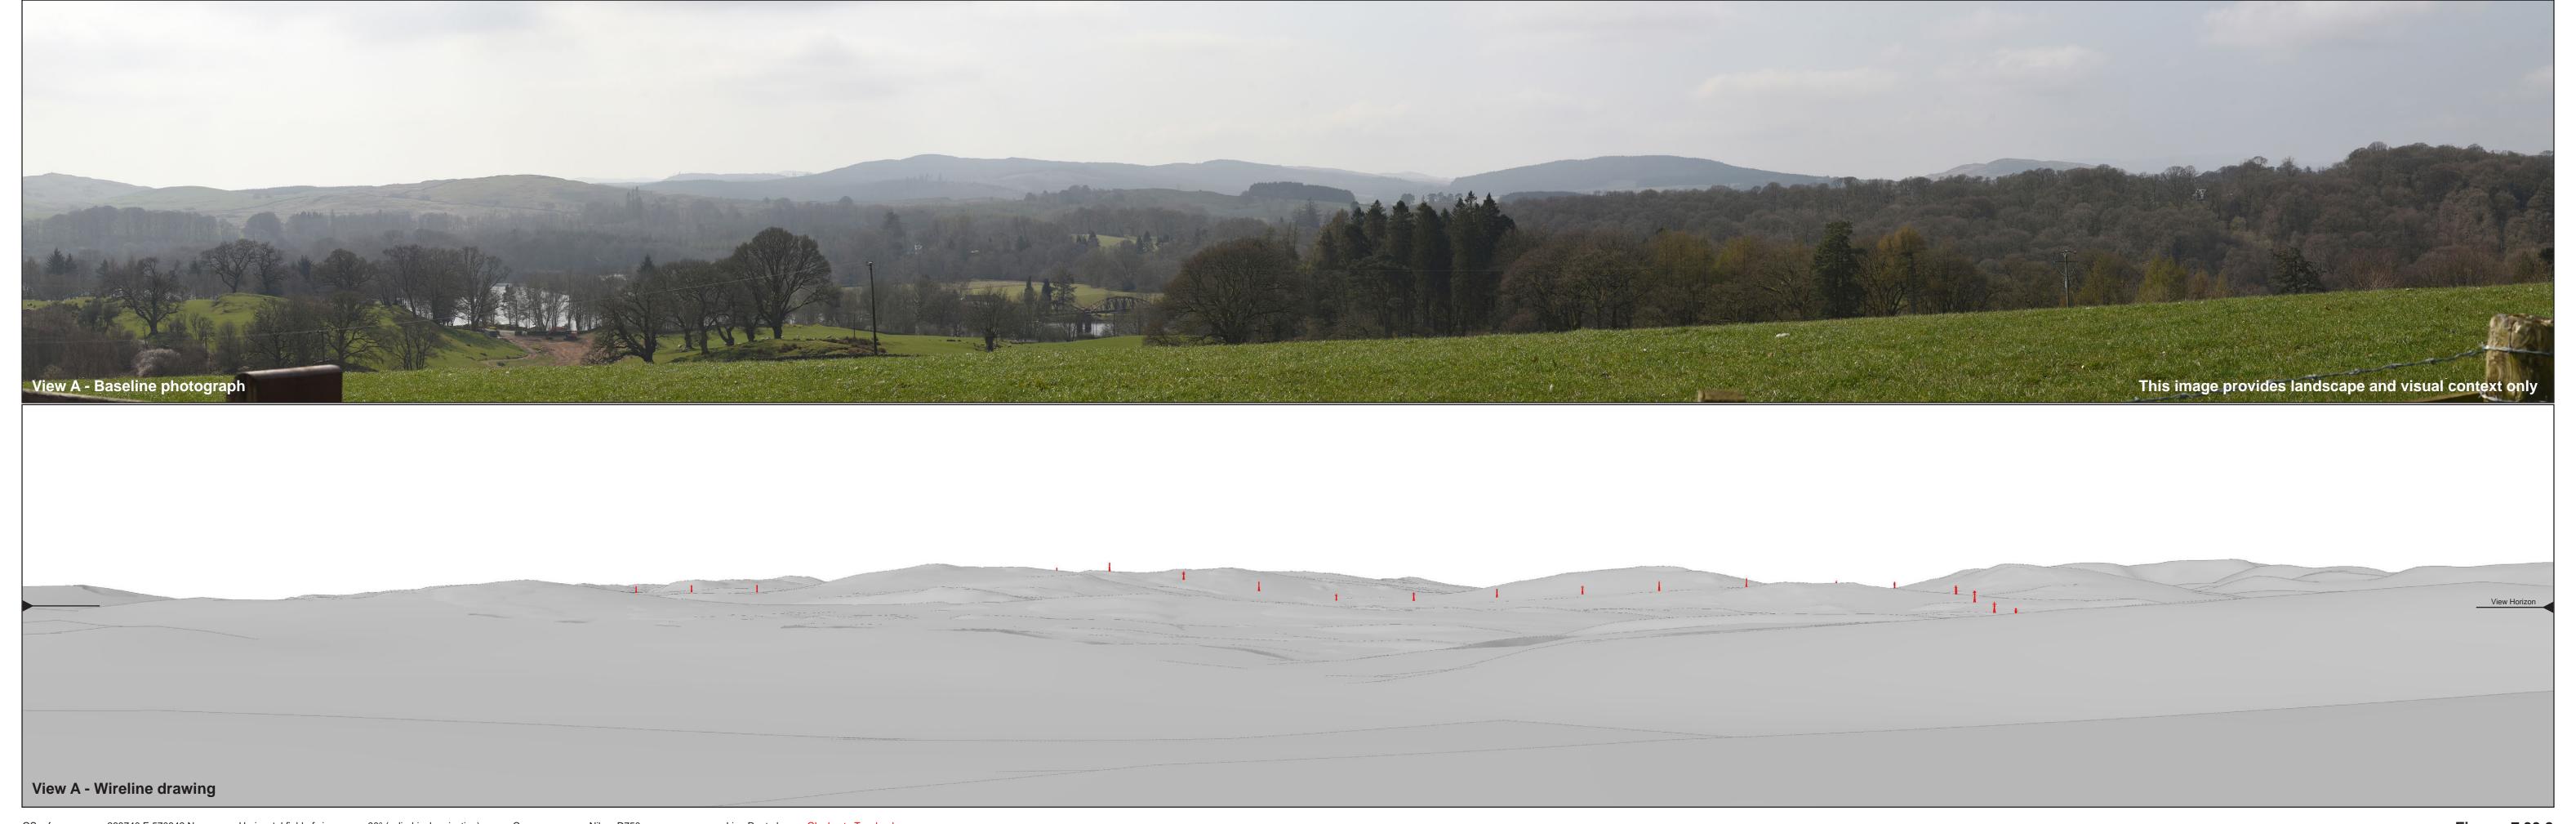

Horizontal field of view: 90° (cylindrical projection)
Principal distance: 522 mm
Paper size: 841 x 297 mm (half A1)
Correct printed image size: 820 x 260 mm

Camera: Nikon D750
Lens: Nikkor AF 50mm f/1.8D
Camera height: 1.5 m AGL
Date and time: 08/04/2019 13:05

Line Route key: Glenlee to Tongland
X - Existing 132kv tower removal

OS reference: 268740 E 570842 N AOD: 85 m Direction of view: 45°

Horizontal field of view: 90° (cylindrical projection)
Principal distance: 522 mm
Paper size: 841 x 297 mm (half A1)
Correct printed image size: 820 x 260 mm