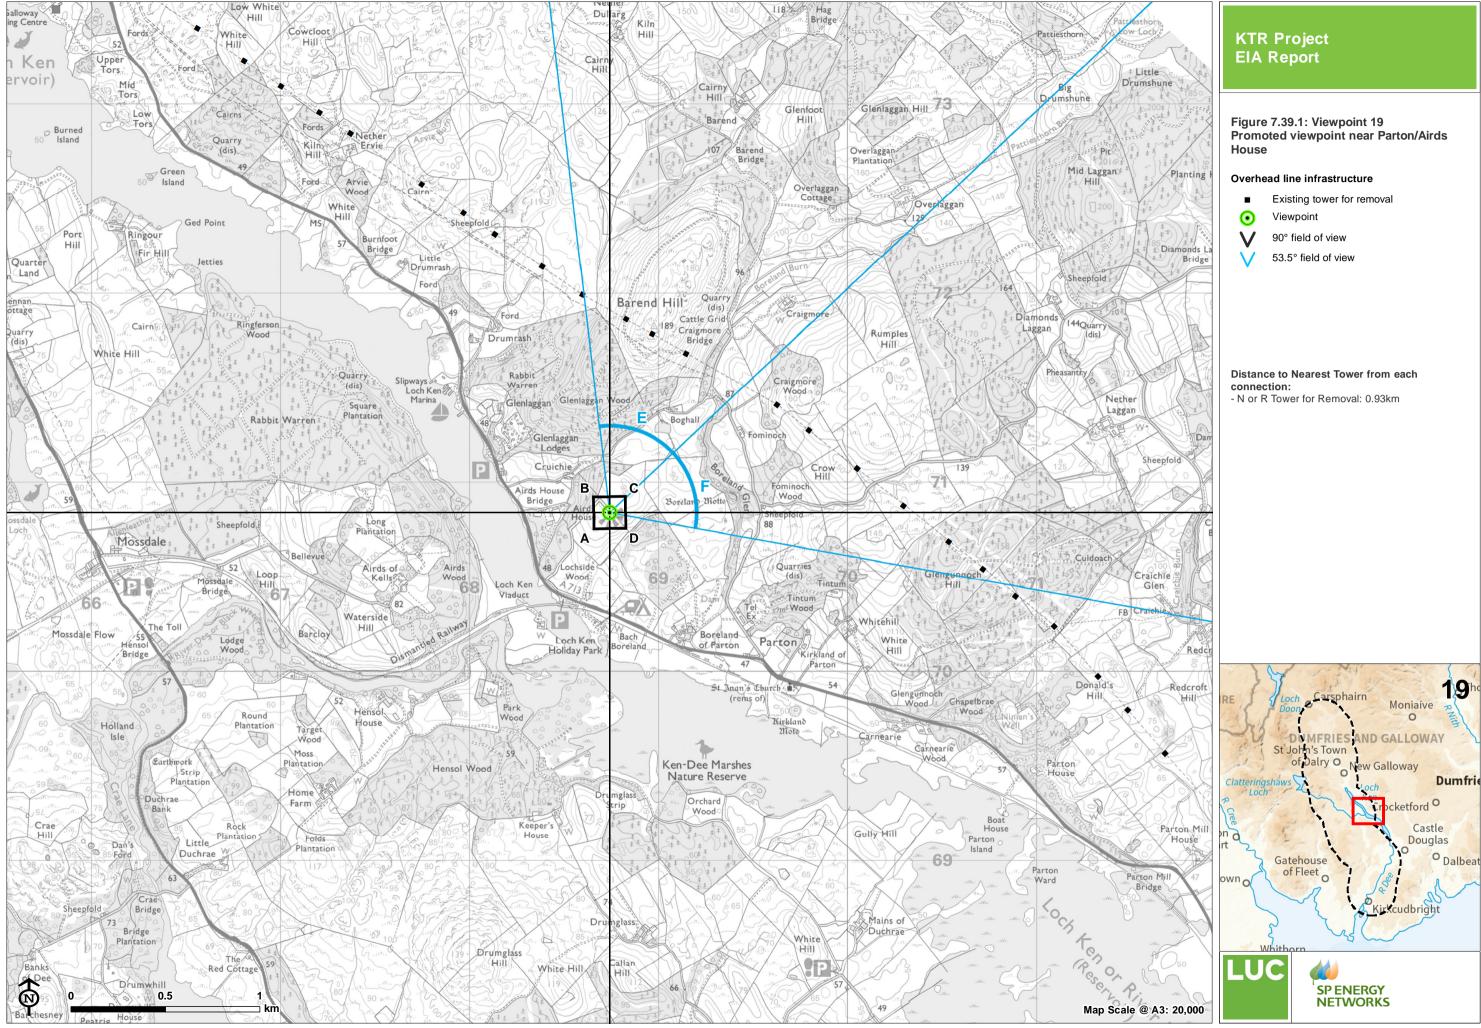

OS reference: 268740 E 570842 N AOD: 85 m Direction of view: 225°

Horizontal field of view: 90° (cylindrical projection)
Principal distance: 522 mm
Paper size: 841 x 297 mm (half A1)
Correct printed image size: 820 x 260 mm

Camera: Nikon D750
Lens: Nikkor AF 50mm f/1.8D
Camera height: 1.5 m AGL
Date and time: 08/04/2019 13:05

Line Route key: Glenlee to Tongland
X - Existing 132kv tower removal

OS reference: 268740 E 570842 N AOD: 85 m Direction of view: 315°