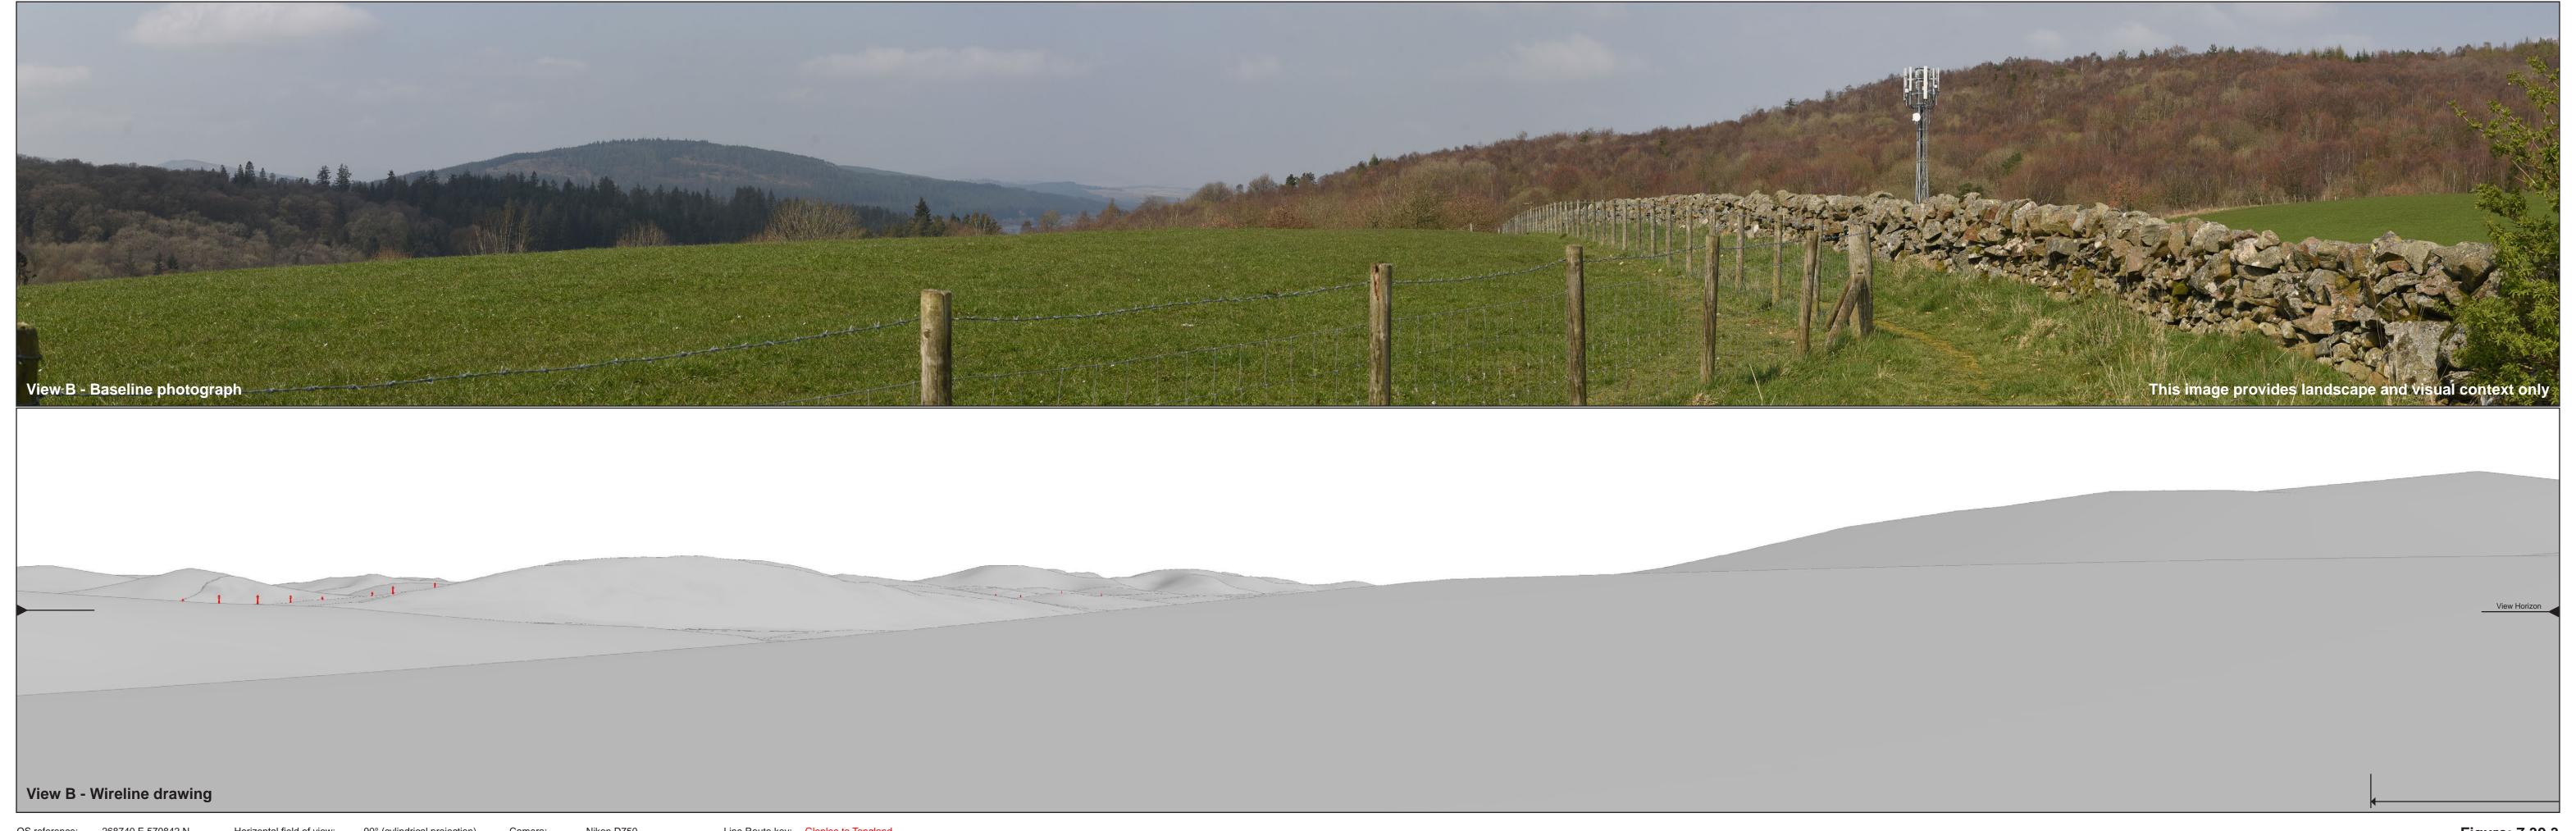

Nikon D750 Nikkor AF 50mm f/1.8D Camera height: 1.5 m AGL Date and time: 08/04/2019 13:05

Line Route key: Glenlee to Tongland
X - Existing 132kv tower removal

OS reference: 268740 E 570842 N AOD: 85 m Direction of view: 135°

Horizontal field of view: Principal distance:

522 mm Paper size: 841 x 297 mm (half A1)
Correct printed image size: 820 x 260 mm

90° (cylindrical projection)

Nikon D750 Nikkor AF 50mm f/1.8D Camera height: 1.5 m AGL
Date and time: 08/04/2019 13:05