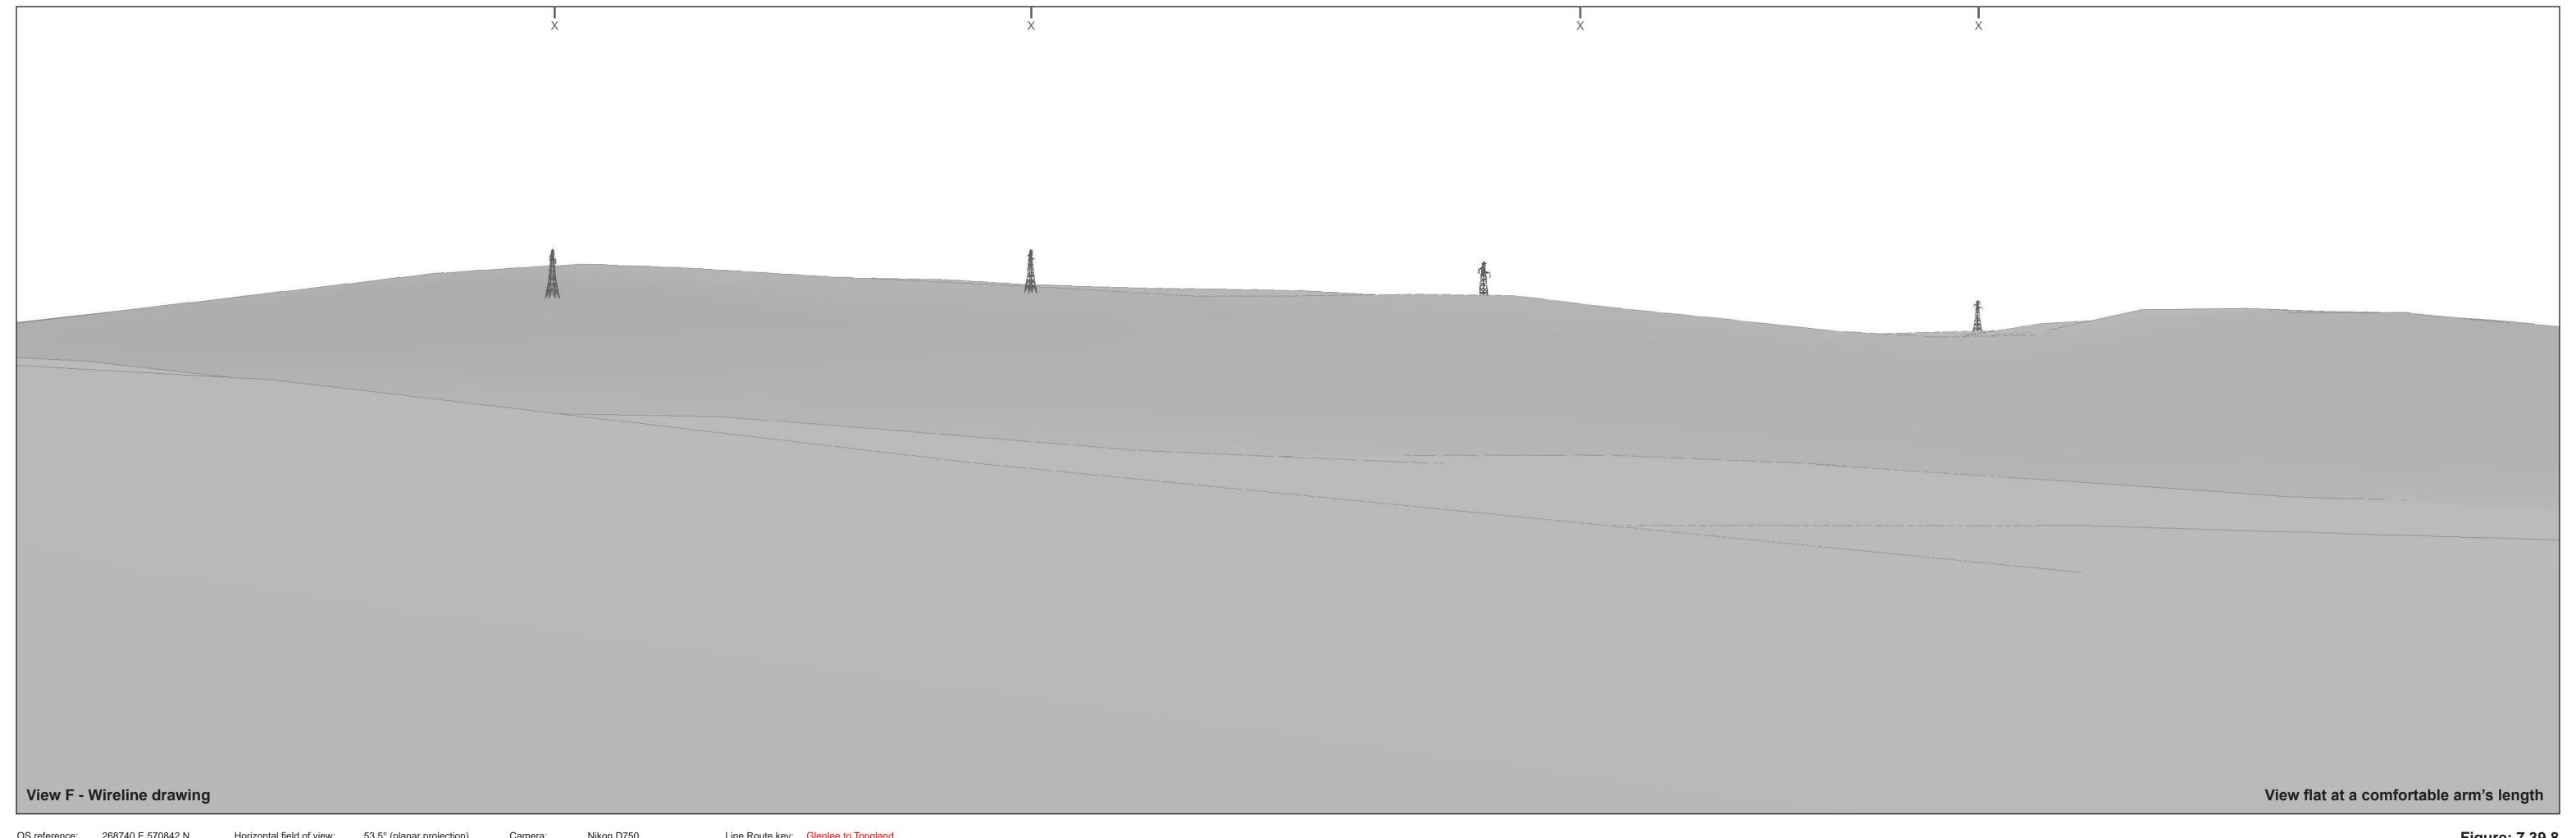

OS reference: 268740 E 570842 N AOD: 85 m Direction of view: 73.5°

Horizontal field of view: 53.5° (planar projection)
Principal distance: 812.5 mm
Paper size: 841 x 297 mm (half A1)
Correct printed image size: 820 x 260 mm

Nikon D750 Nikkor AF 50mm f/1.8D Camera: Camera height: 1.5 m AGL
Date and time: 08/04/2019 13:05

Line Route key: Glenlee to Tongland
X - Existing 132kv tower removal

OS reference: 268740 E 570842 N AOD: 85 m Direction of view: 73.5°