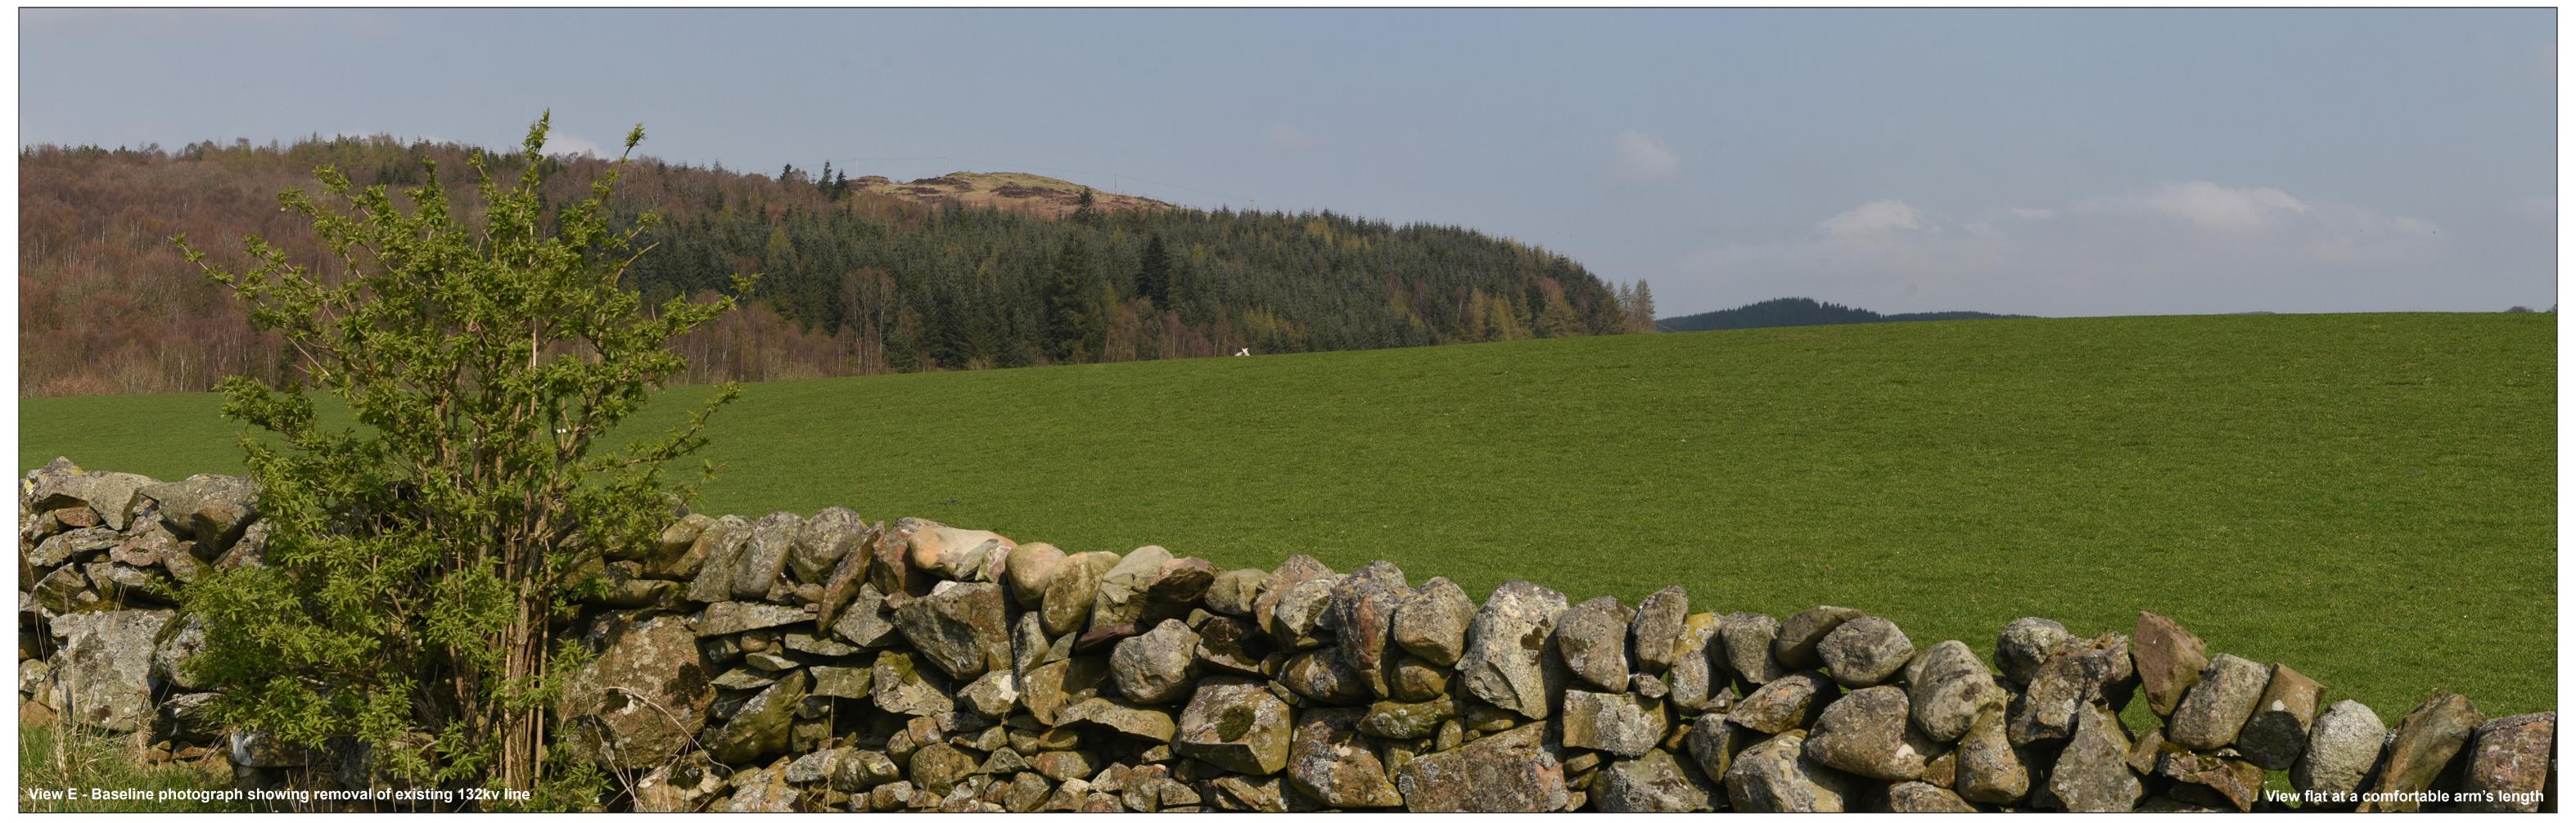

OS reference: 268740 E 570842 N AOD: 85 m Direction of view: 73.5°

Horizontal field of view: 53.5° (planar projection)
Principal distance: 812.5 mm
Paper size: 841 x 297 mm (half A1)
Correct printed image size: 820 x 260 mm

Nikon D750 Nikkor AF 50mm f/1.8D Camera: Camera height: 1.5 m AGL
Date and time: 08/04/2019 13:05

Line Route key: Glenlee to Tongland
X - Existing 132kv tower removal

OS reference: 268740 E 570842 N AOD: 85 m Direction of view: 73.5°