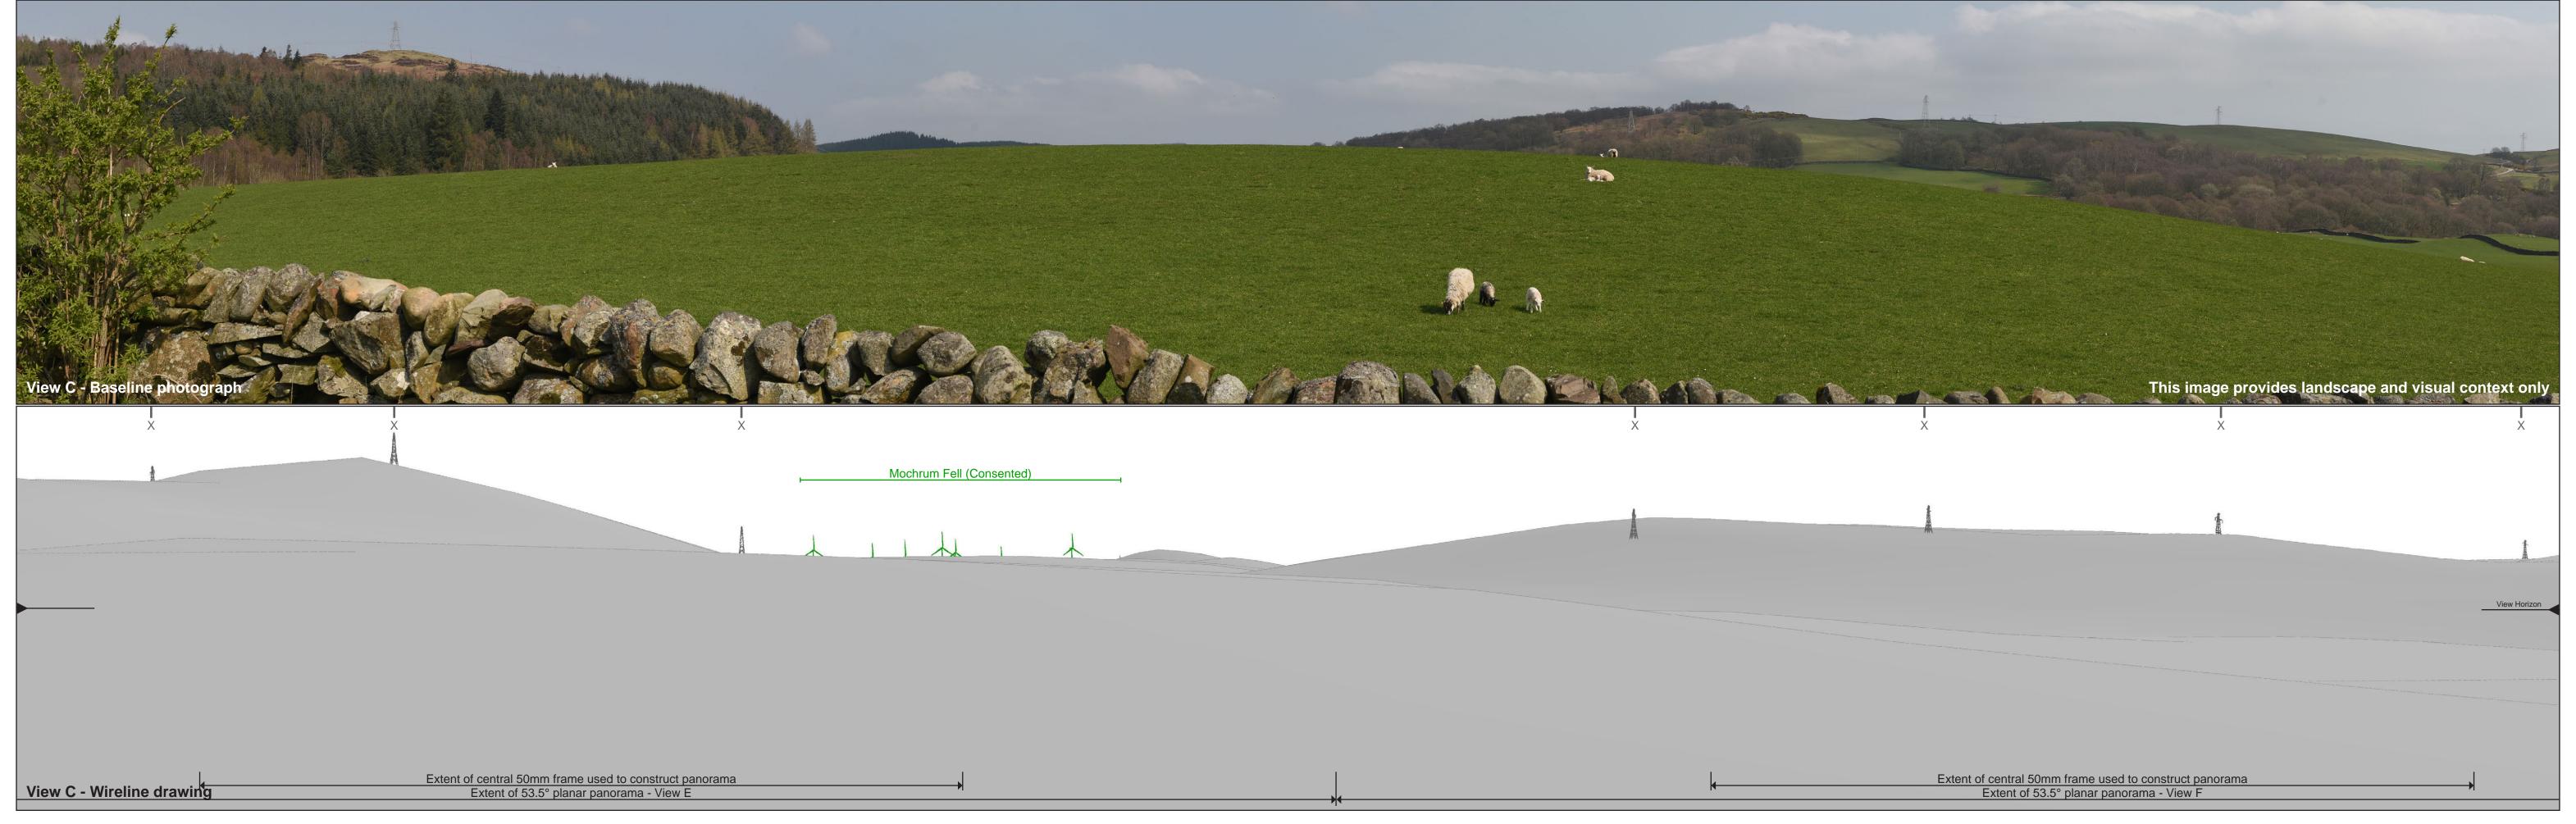

Line Route key: Glenlee to Tongland
X - Existing 132kv tower removal

OS reference: 268740 E 570842 N AOD: 85 m Direction of view: 20°

Horizontal field of view: 53.5° (planar projection)
Principal distance: 812.5 mm Paper size: 841 x 297 mm (half A1)
Correct printed image size: 820 x 260 mm

Nikon D750 Nikkor AF 50mm f/1.8D Camera: Camera height: 1.5 m AGL Date and time: 08/04/2019 13:05

Line Route key: Glenlee to Tongland
X - Existing 132kv tower removal

OS reference: 268740 E 570842 N
AOD: 85 m
Direction of view: 20°