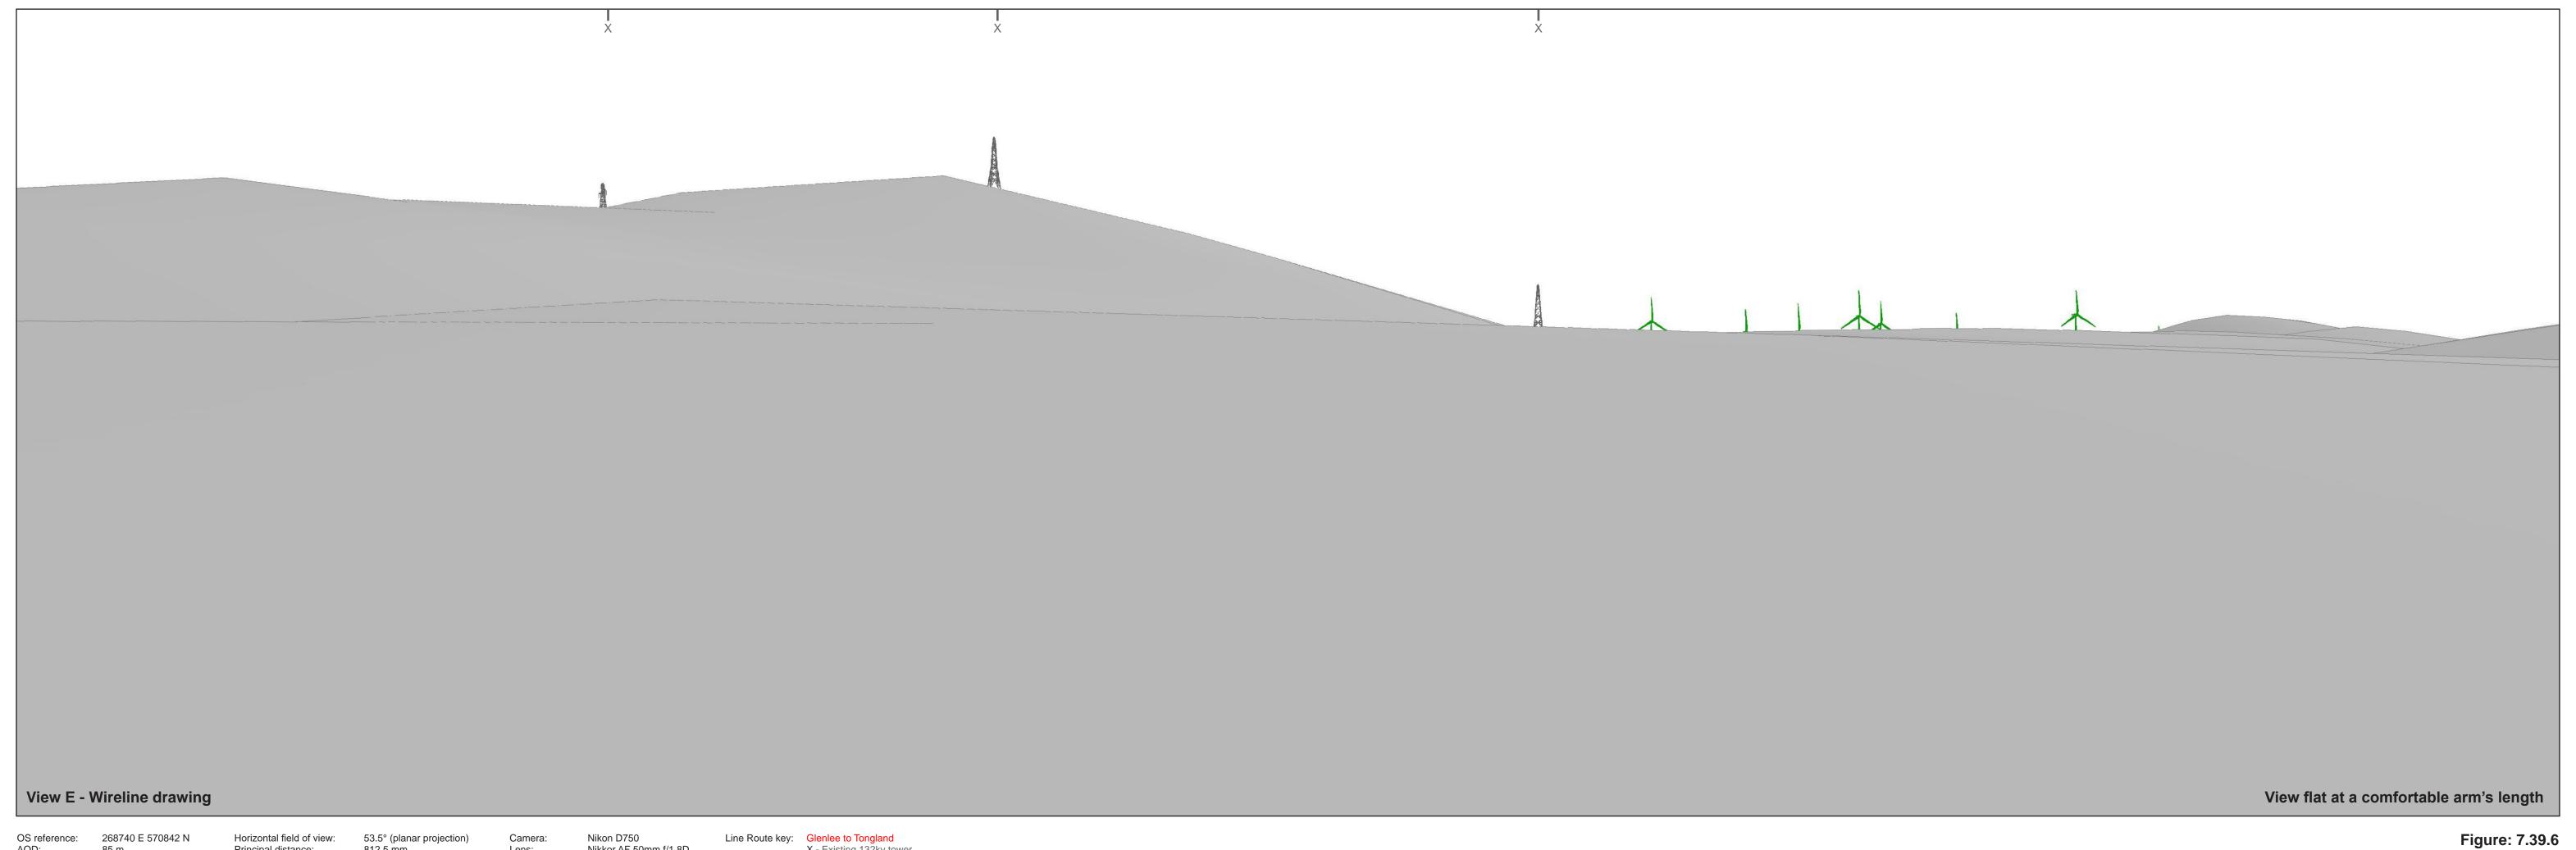

Line Route key: Glenlee to Tongland
X - Existing 132kv tower removal

OS reference: 268740 E 570842 N AOD: 85 m Direction of view: 20°

Horizontal field of view: 53.5° (planar projection)
Principal distance: 812.5 mm Paper size: 841 x 297 mm (half A1)
Correct printed image size: 820 x 260 mm

Nikon D750 Nikkor AF 50mm f/1.8D Camera: Camera height: 1.5 m AGL Date and time: 08/04/2019 13:05

Line Route key: Glenlee to Tongland
X - Existing 132kv tower removal

OS reference: 268740 E 570842 N
AOD: 85 m
Direction of view: 20°