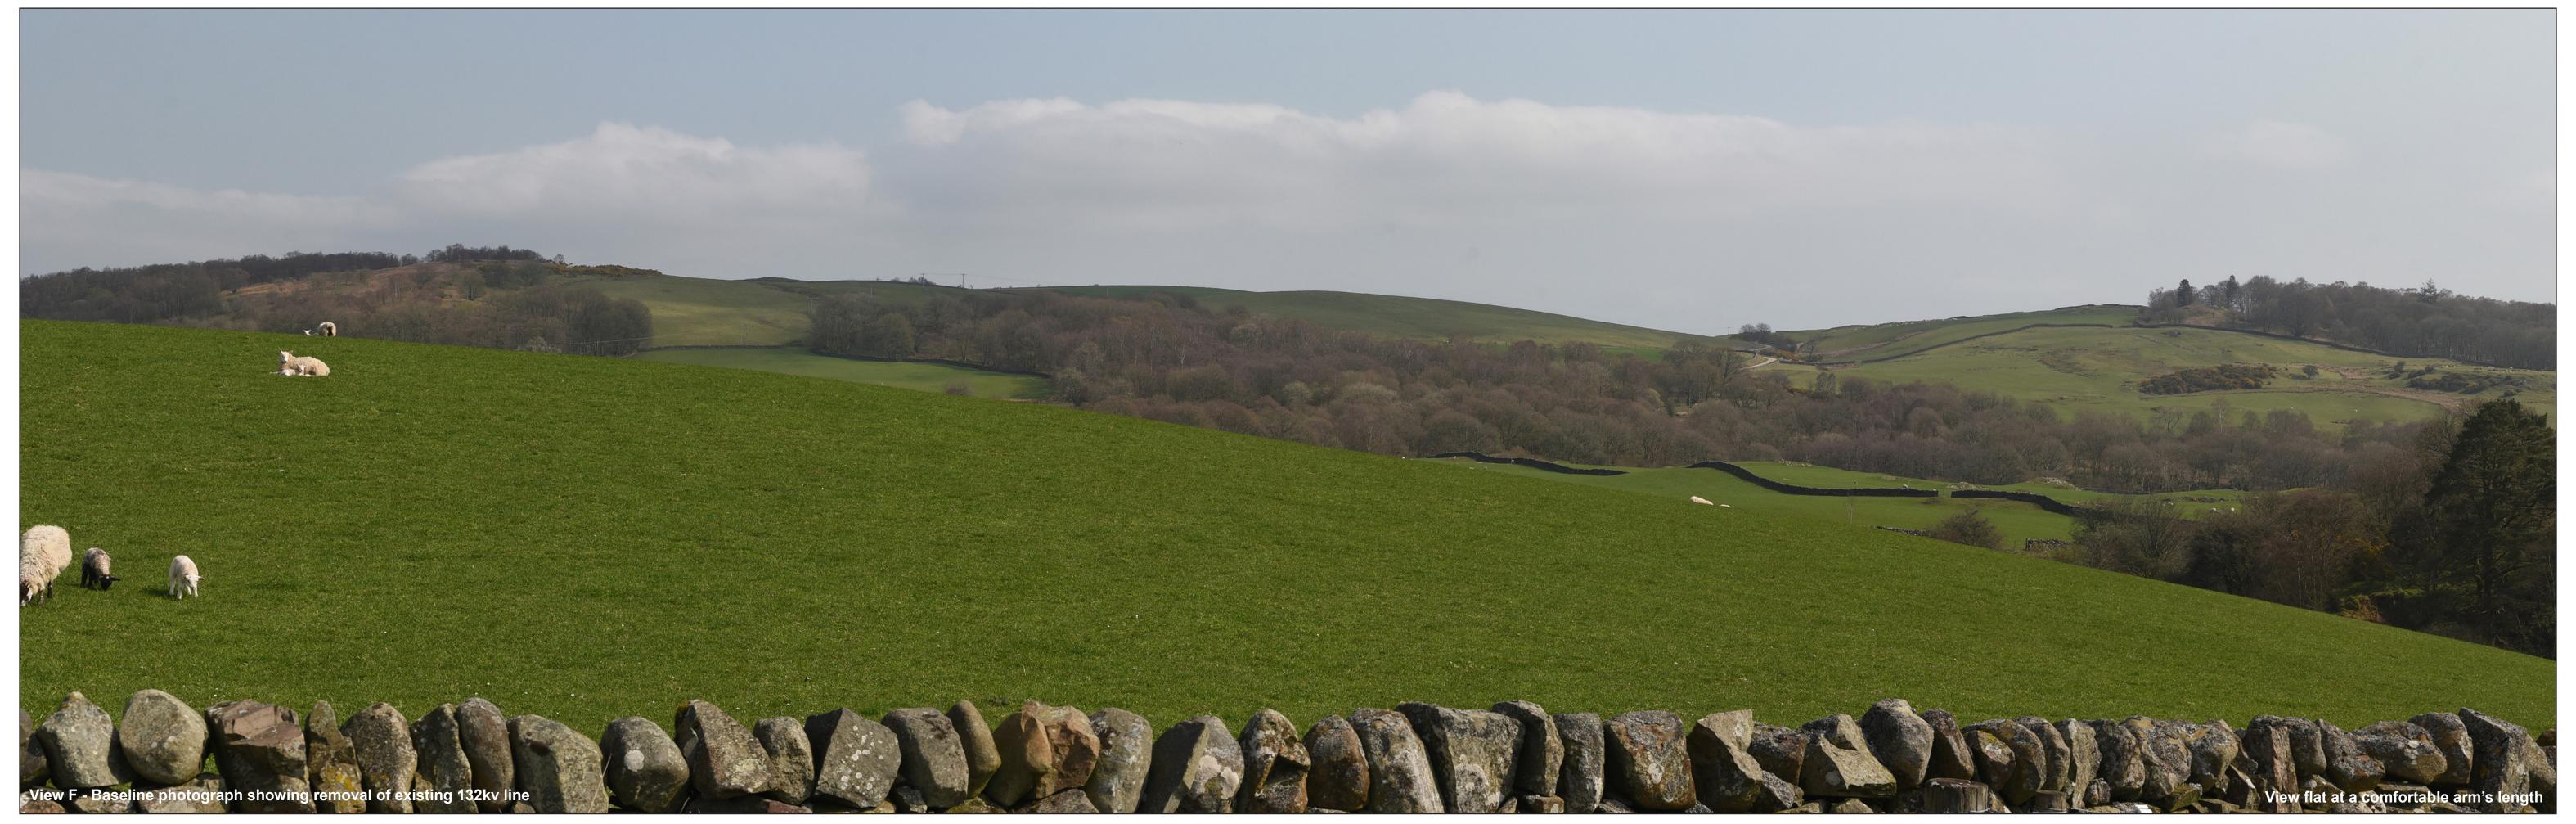

Line Route key: Glenlee to Tongland
X - Existing 132kv tower removal

OS reference: 268740 E 570842 N AOD: 85 m Direction of view: 20°

Horizontal field of view: 53.5° (planar projection)
Principal distance: 812.5 mm Paper size: 841 x 297 mm (half A1)
Correct printed image size: 820 x 260 mm

Nikon D750 Nikkor AF 50mm f/1.8D Camera: Camera height: 1.5 m AGL Date and time: 08/04/2019 13:05

Line Route key: Glenlee to Tongland
X - Existing 132kv tower removal

OS reference: 268740 E 570842 N
AOD: 85 m
Direction of view: 20°