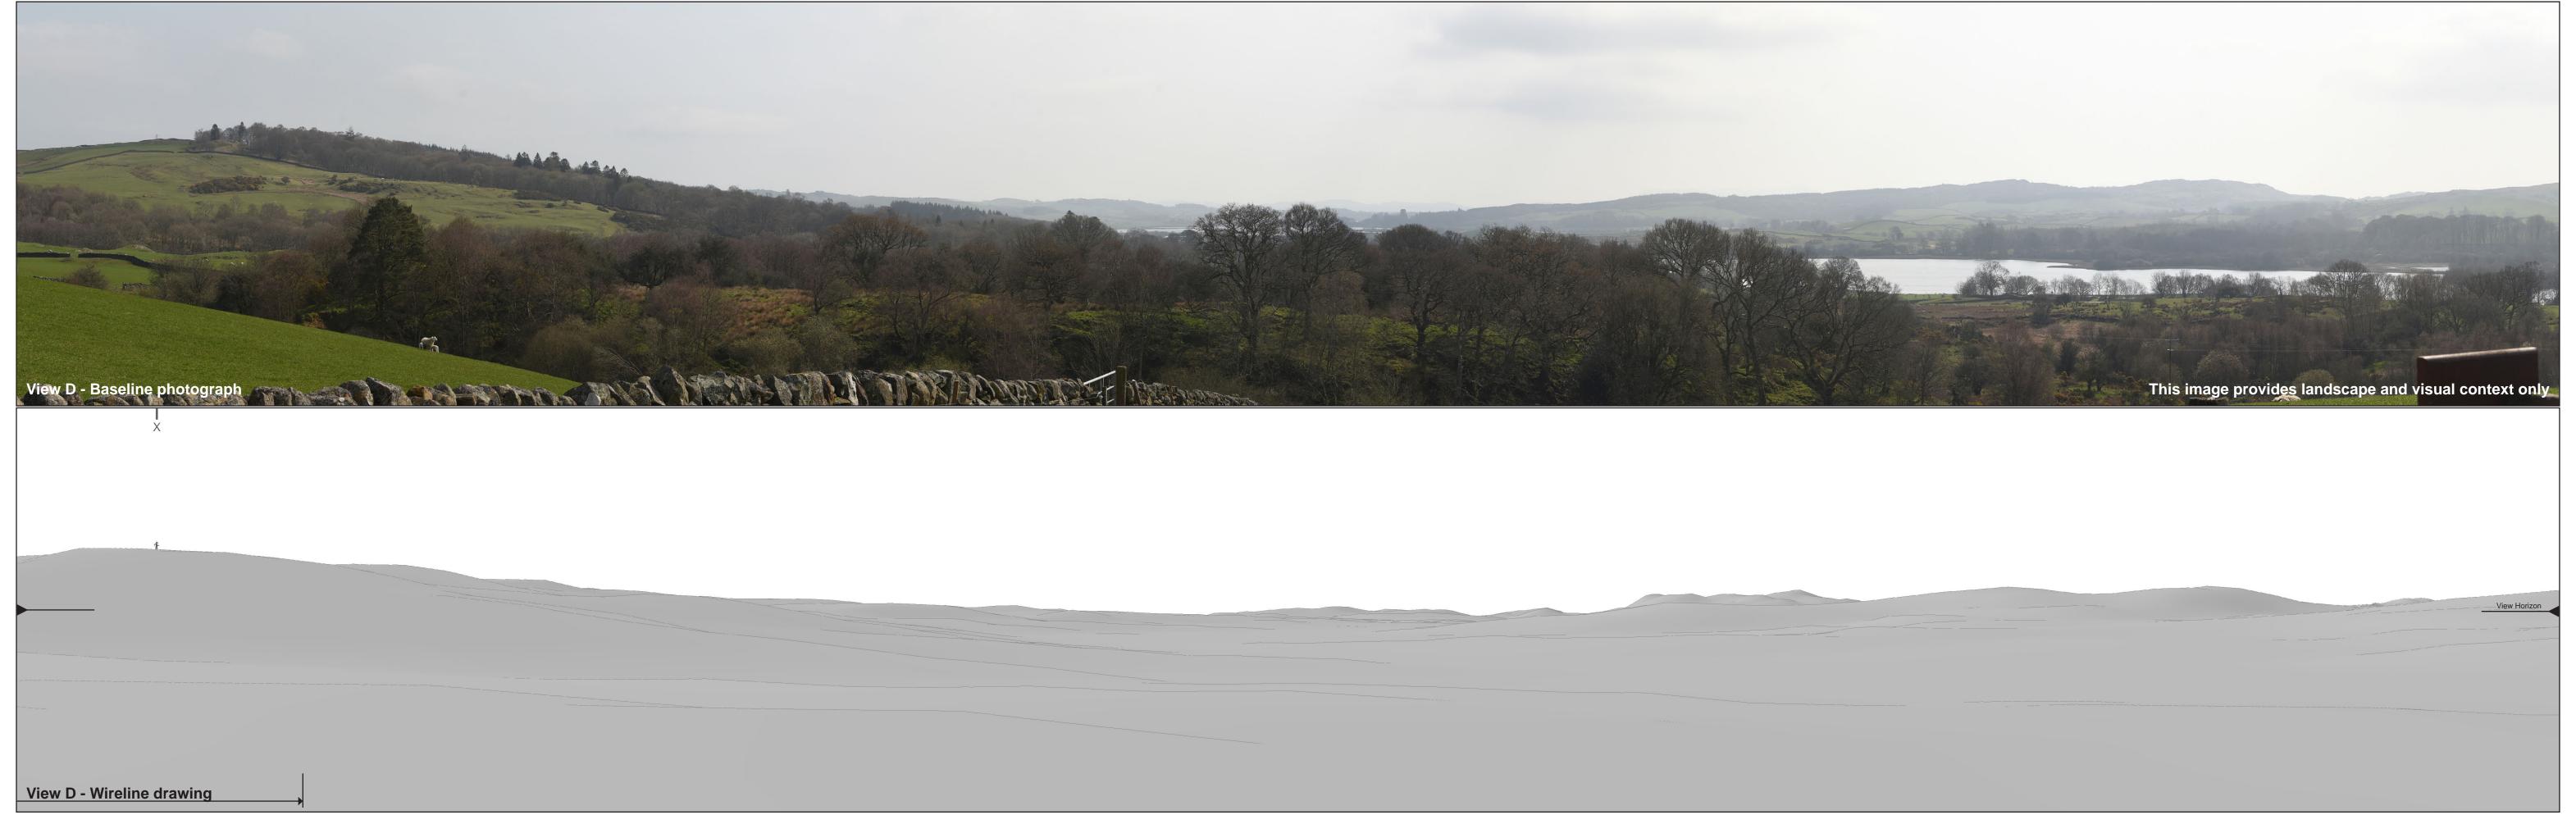

Line Route key: Glenlee to Tongland
X - Existing 132kv tower removal

OS reference: 268740 E 570842 N AOD: 85 m Direction of view: 20°

Horizontal field of view: 53.5° (planar projection)
Principal distance: 812.5 mm Paper size: 841 x 297 mm (half A1)
Correct printed image size: 820 x 260 mm

Nikon D750 Nikkor AF 50mm f/1.8D Camera: Camera height: 1.5 m AGL Date and time: 08/04/2019 13:05

Line Route key: Glenlee to Tongland
X - Existing 132kv tower removal

OS reference: 268740 E 570842 N
AOD: 85 m
Direction of view: 20°